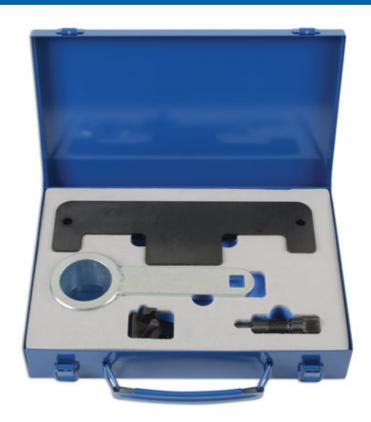

## **Timing Tool Kit - for VAG, Porsche**

For replacing timing chains on Porsche and VAG petrol engines 2.8, 3.2, 3.6, 4.0, 6.0 and 6.3L, with 6 and 8 cylinder engines.

## **Additional Information**

- Applications: Audi Q7, A8, S8, A3, A3 Sportback and TT; Skoda Superb and Porsche Cayenne; Volkswagen Phaeton, Touareg, Passat, Passat CC, Bora, Eos, Golf Mk IV, Golf Mk IV Estate, Golf Mk V, Sharan, Transporter T4 and Transporter T5;
- Manufactured from 2001 to 2016.
- Engine codes covered include: AMV, AYT, AYL, AYT, AXZ, AZZ, BAA, BAN, BAP, BDB, BDE, BDL, BDM, BDN, BDP, BFH, BHK, BHL, BKJ, BKK, BKL, BJN, BJS, BMJ, BML, BMS, BMV, BRK, BRJ, BTT, BUB, BWS, CBRA, CDVA, CEJA, CGRA, CHNA, CMTA, CMVA, CPFA, CTNA, M55/02 and M55/01.
- Equivalent to OEM T10068-A, T10069, 3242, T10363 and T10332.
- Made in Sheffield.