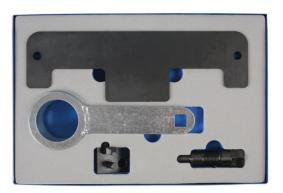

## **Timing Tool Kit - for VAG, Porsche**

For replacing timing chains on Porsche and VAG petrol engines 2.8, 3.2, 3.6, 4.0, 6.0 and 6.3L, with 6 and 8 cylinder engines.

## **Additional Information**

- Applications: Audi Q7, A8, S8, A3, A3 Sportback and TT; Skoda Superb and Porsche Cayenne; Volkswagen Phaeton, Touareg, Passat, Passat CC, Bora, Eos, Golf Mk IV, Golf Mk IV Estate, Golf Mk V, Sharan, Transporter T4 and Transporter T5;
- Manufactured from 2001 to 2016.
- Engine codes covered include: AMV, AYT, AYL, AYT, AXZ, AZZ, BAA, BAN, BAP, BDB, BDE, BDL, BDM, BDN, BDP, BFH, BHK, BHL, BKJ, BKK, BKL, BJN, BJS, BMJ, BML, BMS, BMV, BRK, BRJ, BTT, BUB, BWS, CBRA, CDVA, CEJA, CGRA, CHNA, CMTA, CMVA, CPFA, CTNA, M55/02 and M55/01.
- Equivalent to OEM T10068-A, T10069, 3242, T10363 and T10332.
- Made in Sheffield.