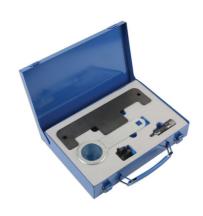

## **Timing Tool Kit - for VAG, Porsche**

For replacing timing chains on Porsche and VAG petrol engines 2.8, 3.2, 3.6, 4.0, 6.0 and 6.3L, with 6 and 8 cylinder engines.